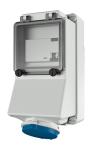

## Wall mounted receptacle

Part no. 7125

- screw terminals
- fused with RCD (0.03 A)
- other leakage current ratings on request

## Technical specifications

| Ampere                    | 16 A            |
|---------------------------|-----------------|
| •                         |                 |
| Poles                     | 3 p             |
| Voltage                   | 230 V           |
| Clock position            | 6 h             |
| Hertz                     | 50-60 Hz        |
| Connection technology     | Screw terminals |
| Contact                   | standard        |
| Protection type           | IP 44           |
| Enclosure material        | Plastic         |
| Weight                    | 1075 g          |
| Declaration of Conformity | CN,CQC          |