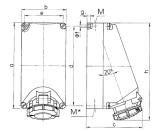

## Drawing

| 1 MB 206         | Poles    | 3             | 4    | 5    | 3    | 4             | 5    |  |
|------------------|----------|---------------|------|------|------|---------------|------|--|
| Dim. in mm       | а        | 225           | 225  | 225  | 225  | 225           | 225  |  |
|                  | b        | 118           | 118  | 118  | 118  | 118           | 118  |  |
|                  | c        | 144           | 150  | 152  | 155  | 155           | 159  |  |
|                  | d        | 208           | 208  | 208  | 208  | 208           | 208  |  |
|                  | е        | 101           | 101  | 101  | 101  | 101           | 101  |  |
|                  | f        | 6.3           | 6.3  | 6.3  | 6.3  | 6.3           | 6.3  |  |
|                  | g.       | 8             | 8    | 8    | 8    | 8             | 8    |  |
|                  | ĥ        | 249           | 251  | 253  | 255  | 253           | 259  |  |
|                  | M        | 1x25 and 1x32 |      |      | 1x2  | 1x25 and 1x32 |      |  |
|                  | M*       | 2x25          | 2x25 | 2x25 | 2x25 | 2x25          | 2x25 |  |
| Max. cable diam  | ı. (mm)  | 25            | 25   | 25   | 25   | 25            | 25   |  |
| Terminal for con | d. cross | 1.5           | 1.5  | 1.5  | 2.5  | 2.5           | 2.5  |  |
| section (mm²) m  | inmax.   | -4            | -4   | -4   | —10  | —10           | —10  |  |