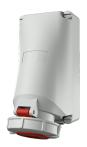

## Wall mounted receptacle

Part no. 5516

- screw terminals
- suitable for through wiring with fixing points for terminal strip part no. 40113

## **Technical specifications**

| Ampere                    | 32 A            |
|---------------------------|-----------------|
| Poles                     | 5 p             |
| Voltage                   | 400 V           |
| Clock position            | 6 h             |
| Hertz                     | 50-60 Hz        |
| Connection technology     | Screw terminals |
| Contact                   | standard        |
| Protection type           | IP 67           |
| Weight                    | 842 g           |
| Declaration of Conformity | CN,CQC          |