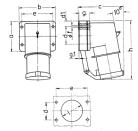

## Drawing

| Drawing                  | Amp.  | 16  |      |     | 32  |     |
|--------------------------|-------|-----|------|-----|-----|-----|
| 2 MB 43                  | Poles | 4   | 5    | 3   | 4   | 5   |
| Dim. in mm               | a     | 85  | 85   | 75  | 75  | 75  |
|                          | b     | 85  | 85   | 90  | 90  | 90  |
|                          | c     | 104 | 106  | 115 | 115 | 117 |
|                          | d     | 64  | 64   | 45  | 45  | 45  |
|                          | d1    | 10  | 10   | 13  | 13  | 13  |
|                          | e     | 64  | 64   | 78  | 78  | 78  |
|                          | f     | 5.5 | 5.5  | 5.5 | 5.5 | 5.5 |
|                          | g.    | 27  | 27   | 27  | 27  | 27  |
|                          | g.1   | 2   | 2    | 1   | 1   | 1   |
|                          | h     | 140 | 140  | 150 | 150 | 150 |
|                          | - 1   | 50  | 50   | 55  | 55  | 55  |
| Terminal for cond. cross |       | 1   | 1    | 2.5 | 2.5 | 2.5 |
| section (mm²) min -may   |       | _25 | -2.5 | _6  | -6  | -6  |