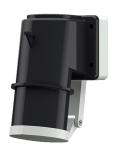

## Panel mounted inlet

Part no. 407

- screw terminals
- with hinged lid

## Technical specifications

| Ampere                    | 32 A            |
|---------------------------|-----------------|
| Poles                     | 4 p             |
| Voltage                   | 500 V           |
| Clock position            | 7 h             |
| Hertz                     | 50-60 Hz        |
| Connection technology     | Screw terminals |
| Contact                   | standard        |
| Protection type           | IP 44           |
| Weight                    | 347 g           |
| Declaration of Conformity | DE,VDE          |