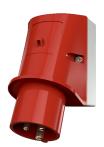

## Wall mounted inlet

Part no. 345

- screw terminals
- cable entry also possible on the back side enclosure base with stamped recess for quick cutting out

## **Technical specifications**

| Ampere                    | 32 A            |
|---------------------------|-----------------|
| Poles                     | 3 p             |
| Voltage                   | 400 V           |
| Clock position            | 9 h             |
| Hertz                     | 50-60 Hz        |
| Connection technology     | Screw terminals |
| Contact                   | standard        |
| Protection type           | IP 44           |
| Weight                    | 350 g           |
| Declaration of Conformity | DE,VDE, CN,CQC  |