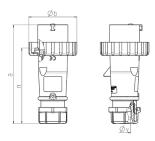

## Drawing

| Drawing                  | Amp.  |      | 16           |      |            | 32  |     |
|--------------------------|-------|------|--------------|------|------------|-----|-----|
| 2 MB 218                 | Poles | 3    | 4            | 5    | 3          | 4   | 5   |
| Dim. in mm               | а     | 142  | 144          | 147  | 186        | 186 | 180 |
|                          | b     | 70   | 78           | 87   | 94         | 94  | 101 |
|                          | n     | 109  | 111          | 114  | 145        | 145 | 138 |
|                          | у     | 14.5 | 16           | 16   | 22         | 22  | 22  |
| Terminal for cond. cross |       | 1    | 1            | 1    | 2.5        | 2.5 | 2.5 |
| section (mm²) minmax.    |       | -2.5 | <b>—</b> 2.5 | —2.5 | <u></u> -6 | 6   | 6   |