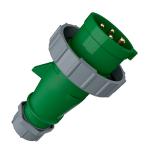

## Plug AM-TOP®

Part no. 296

- screw terminals

- single part body cable gland and sealing strain relief and protection against kinking

## Technical specifications

| Ampere                    | 32 A             |
|---------------------------|------------------|
| Poles                     | 4 p              |
| Voltage                   | 50-500 V         |
| Clock position            | 10 h             |
| Hertz                     | 100-300 Hz       |
| Connection technology     | Screw terminals  |
| Contact                   | standard         |
| Protection type           | IP 67            |
| Weight                    | 245 g            |
| Declaration of Conformity | DE, VDE, CN, CQC |