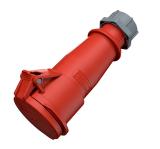

**Connector AM-TOP®** 

Part no. 21039

- screw terminals
- single part body with highly heat resistant contact carrier nickel plated contacts
- •
  - cable gland and sealing
  - strain relief and protection against kinking

## **Technical specifications**

| Ampere                    | 32 A                                                          |
|---------------------------|---------------------------------------------------------------|
| Poles                     | 5 p                                                           |
| Voltage                   | 400 V                                                         |
| Clock position            | 6 h                                                           |
| Hertz                     | 50-60 Hz                                                      |
| Connection technology     | Screw terminals                                               |
| Contact                   | highly heat resistant contact carrier, nickel plated contacts |
| Protection type           | IP 44                                                         |
| Weight                    | 389 g                                                         |
| Declaration of Conformity | DE,VDE, CN,CQC                                                |