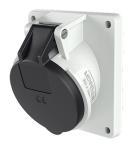

## Panel mounted receptacle with TwinCONTACT

Part no. 1747

- screwless spring terminals suitable for through wiring
- .
- 20° inclination
- 32 A receptacles are designed for adding an auxiliary contact switch

## **Technical specifications**

| Ampere                    | 32 A                    |
|---------------------------|-------------------------|
| Poles                     | 5 p                     |
| Voltage                   | 500 V                   |
| Clock position            | 7 h                     |
| Hertz                     | 50-60 Hz                |
| Connection technology     | Screwless - TwinCONTACT |
| Contact                   | standard                |
| Protection type           | IP 44                   |
| Flange                    | 100x92 mm               |
| Fixing hole               | 85x77 mm                |
| Inclination               | 20 °                    |
| Weight                    | 260 g                   |
| Declaration of Conformity | DE,VDE                  |