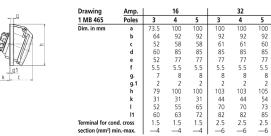

*

| Ampere                    | 32 A                    |
|---------------------------|-------------------------|
| Poles                     | 5 p                     |
| Voltage                   | 500 V                   |
| Clock position            | 7 h                     |
| Hertz                     | 50-60 Hz                |
| Connection technology     | Screwless - TwinCONTACT |
| Contact                   | standard                |
| Protection type           | IP 44                   |
| Flange                    | 100x92 mm               |
| Fixing hole               | 85x77 mm                |
| Inclination               | 20 °                    |
| Weight                    | 260 g                   |
| Declaration of Conformity | DE,VDE                  |

## Drawing