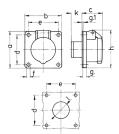

## Drawing

| Drawing               | Amp.      |     | 16  |     | 32  |  |
|-----------------------|-----------|-----|-----|-----|-----|--|
| 1 MB 292              | Poles     | 2   | 3   | 2   | 3   |  |
| Dim. in mm            | a         | 75  | 75  | 75  | 75  |  |
|                       | b         | 75  | 75  | 75  | 75  |  |
|                       | c         | 44  | 44  | 44  | 44  |  |
|                       | d         | 60  | 60  | 60  | 60  |  |
|                       | e         | 60  | 60  | 60  | 60  |  |
|                       | f         | 5.5 | 5.5 | 5.5 | 5.5 |  |
|                       | g.        | 8   | 8   | 8   | 8   |  |
|                       | g.1       | 2   | 2   | 2   | 2   |  |
|                       | h         | 77  | 77  | 77  | 77  |  |
|                       | k         | 22  | 22  | 22  | 22  |  |
|                       | - 1       | 34  | 34  | 34  | 34  |  |
| Terminal for cor      | nd. cross | 4   | 4   | 4   | 4   |  |
| section (mm2) minmax. |           | —10 | 10  | —10 | -10 |  |