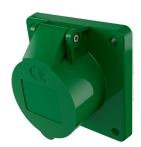

## Panel mounted receptacle

Part no. 1579

- screw terminals
- straight
- also suitable for cable ducts and flush mounted installation boxes

## Technical specifications

| Ampere                    | 32 A            |
|---------------------------|-----------------|
| Poles                     | 3 p             |
| Voltage                   | 20-25, 40-50 V  |
| Clock position            | 4 h             |
| Hertz                     | 100-200 Hz      |
| Connection technology     | Screw terminals |
| Contact                   | standard        |
| Protection type           | IP 44           |
| Flange                    | 75x75 mm        |
| Fixing hole               | 60x60 mm        |
| Weight                    | 138 g           |
| Declaration of Conformity | CN,CQC          |