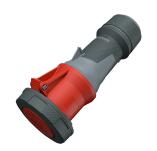

## **Connector PowerTOP® Xtra**

Part no. 14206

- screw terminals
- with rubberised grip area
- frame terminals
- X-CONTACT®
- cable gland and sealing strain relief and protection against kinking
- enclosure with thread lock
- two safety slides
- products with pilot contact on request