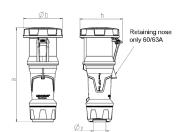

## Drawing

| Drawing          | Amp.     | 63  |     |     | 125         |             |     |
|------------------|----------|-----|-----|-----|-------------|-------------|-----|
| 3 MB 68          | Poles    | 3   | 4   | 5   | 3           | 4           | 5   |
| Dim. in mm       | a        | 270 | 270 | 270 | 310         | 310         | 310 |
|                  | b        | 113 | 113 | 113 | 125         | 125         | 125 |
|                  | h        | 123 | 123 | 123 | 135         | 135         | 135 |
|                  | у        | 36  | 36  | 36  | 49          | 49          | 49  |
| Terminal for con | d. cross | 6   | 6   | 6   | 25          | 25          | 25  |
| section (mm²) m  | inmax.   | —16 | —16 | —16 | <b>—</b> 50 | <b>—</b> 50 | —50 |