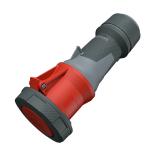

## **Connector PowerTOP® Xtra**

Part no. 14203

- screw terminals
  - with rubberised grip area
- frame terminals
- X-CONTACT®
- cable gland and sealing strain relief and protection against kinking
- enclosure with thread lock
- two safety slides
- products with pilot contact on request