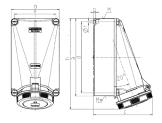

## Drawing

| Drawing                  | Amp.  | 125 |     |
|--------------------------|-------|-----|-----|
| 1 MB 162                 | Poles | 4   | 5   |
| Dim. in mm               | а     | 264 | 264 |
|                          | b     | 163 | 163 |
|                          | c     | 200 | 200 |
|                          | d     | 240 | 240 |
|                          | е     | 140 | 140 |
|                          | f     | 8.1 | 8.1 |
|                          | g     | 8   | 8   |
|                          | h     | 306 | 306 |
|                          | M     | 50  | 50  |
|                          | M*    | 50  | 50  |
| Max. cable diam. (mm)    |       | 38  | 38  |
| Terminal for cond. cross |       | 25  | 25  |
|                          |       |     |     |