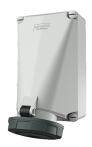

## Wall mounted receptacle

Part no. 140

- screw terminals
- products with pilot contact on request

## Technical specifications

| Ampere                    | 125 A           |
|---------------------------|-----------------|
| Poles                     | 4 p             |
| Voltage                   | 500 V           |
| Clock position            | 7 h             |
| Hertz                     | 50-60 Hz        |
| Connection technology     | Screw terminals |
| Contact                   | X-CONTACT®      |
| Protection type           | IP 67           |
| Weight                    | 1974 g          |
| Declaration of Conformity | CN,CQC          |