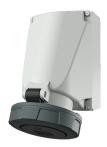

## Wall mounted receptacle

Part no. 133A

- screw terminals
- X-CONTACT®
- internal fixing
- enclosure base can be turned 180°
- with 6 fixing points to accommodate special terminals
- products with pilot contact on request

## **Technical specifications**

| Ampere                    | 63 A            |
|---------------------------|-----------------|
| Poles                     | 4 p             |
| Voltage                   | 500 V           |
| Clock position            | 7 h             |
| Hertz                     | 50-60 Hz        |
| Connection technology     | Screw terminals |
| Contact                   | X-CONTACT®      |
| Protection type           | IP 67           |
| Weight                    | 941 g           |
| Declaration of Conformity | DE,VDE, CN,CQC  |