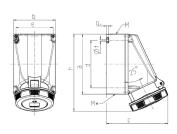

## Drawing

| Drawing                  | Amp.    |                            | 63    |       |
|--------------------------|---------|----------------------------|-------|-------|
| 1 MB 112                 | Poles   | 3                          | 4     | 5     |
| Dim. in mm               | а       | 170                        | 170   | 170   |
|                          | b       | 118                        | 118   | 118   |
|                          | c       | 175                        | 175   | 175   |
|                          | d       | 134.5                      | 134.5 | 134.5 |
|                          | е       | 103                        | 103   | 103   |
|                          | f       | 6.1                        | 6.1   | 6.1   |
|                          | g.      | 6                          | 6     | 6     |
|                          | h       | 219                        | 219   | 219   |
|                          | M       | 40                         | 40    | 40    |
|                          | M*      | 2x40 (blind) to be cut out |       |       |
| Max. cable dian          | n. (mm) | 27                         | 27    | 27    |
| Terminal for cond. cross |         | 6                          | 6     | 6     |
| section (mm2) n          | ninmax. | -25                        | -25   | 25    |