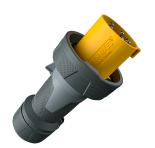

## Plug PowerTOP® Xtra

Part no. 13223

- screw terminals
- rubberised grip area
- frame terminals
- highly heat resistant contact carrier
- nickel plated contacts
- cable gland and sealing
- strain relief and protection against kinking
- enclosure with thread lock
- two safety slides