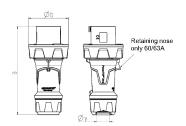

## Drawing

| Drawing                  | Amp.  |     | 63  |     |             | 125         |     |
|--------------------------|-------|-----|-----|-----|-------------|-------------|-----|
| 2 MB 225                 | Poles | 3   | 4   | 5   | 3           | 4           | 5   |
| Dim. in mm               | a     | 250 | 250 | 250 | 290         | 290         | 290 |
|                          | b     | 114 | 114 | 114 | 130         | 130         | 130 |
|                          | у     | 36  | 36  | 36  | 49          | 49          | 49  |
|                          |       |     |     |     |             |             |     |
| Terminal for cond. cross |       | 6   | 6   | 6   | 25          | 25          | 25  |
| section (mm²) minmax.    |       | —16 | —16 | —16 | <b>—</b> 50 | <b>—</b> 50 | —50 |