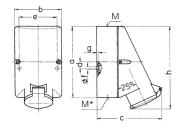

## Drawing

| Drawing          | Amp.     |                            | 16  |                            |      | 32  | - 1 |
|------------------|----------|----------------------------|-----|----------------------------|------|-----|-----|
| 1 MB 137         | Poles    | 2                          | 3   |                            | 2    | 3   |     |
| Dim. in mm       | а        | 128                        | 128 |                            | 128  | 128 |     |
|                  | b        | 84                         | 84  |                            | 84   | 84  | - 1 |
|                  | c        | 120                        | 120 |                            | 120  | 120 |     |
|                  | d        | 11                         | 11  |                            | 11   | 11  | - 1 |
|                  | е        | 68                         | 68  |                            | 68   | 68  | - 1 |
|                  | f        | 5.3                        | 5.3 |                            | 5.3  | 5.3 | - 1 |
|                  | g.       | 4                          | 4   |                            | 4    | 4   | - 1 |
|                  | h        | 146                        | 146 |                            | 146  | 146 |     |
|                  | M        | 25                         | 25  |                            | 32   | 32  |     |
|                  | M*       | 2x25 (blind) to be cut out |     | 2x25 (blind) to be cut out |      |     |     |
| Max. cable diam  | ı. (mm)  | 18                         | 18  |                            | 25   | 25  |     |
| Terminal for con | d. cross | 4                          | 4   |                            | 4    | 4   |     |
| section (mm2) m  | inmax.   | —2x6                       | —10 |                            | —2x6 | —10 |     |