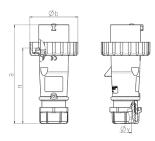

## Drawing

| Drawing                  | Amp.  | 16           |              |      | 32         |            |            |
|--------------------------|-------|--------------|--------------|------|------------|------------|------------|
| 2 MB 218                 | Poles | 3            | 4            | 5    | 3          | 4          | 5          |
| Dim. in mm               | а     | 142          | 144          | 147  | 186        | 186        | 180        |
|                          | b     | 70           | 78           | 87   | 94         | 94         | 101        |
|                          | n     | 109          | 111          | 114  | 145        | 145        | 138        |
|                          | у     | 14.5         | 16           | 16   | 22         | 22         | 22         |
| Terminal for cond. cross |       | 1            | 1            | 1    | 2.5        | 2.5        | 2.5        |
| section (mm²) minmax.    |       | <b>—</b> 2.5 | <b>—</b> 2.5 | —2.5 | <u></u> -6 | <b>—</b> 6 | <b>—</b> 6 |