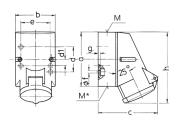

## Drawing

| Drawing                  | Amp.    | 16     |                       |     |
|--------------------------|---------|--------|-----------------------|-----|
| 1 MB 209                 | Poles   | 3      | 4                     | 5   |
| Dim. in mm               | a       | 87     | 100                   | 100 |
|                          | b       | 64     | 75                    | 75  |
|                          | c       | 99     | 110                   | 113 |
|                          | d       | 40     | -                     | -   |
|                          | d1      | -      | 11                    | 11  |
|                          | e       | 50     | 59                    | 59  |
|                          | f       | 4.5    | 5                     | 5   |
|                          | g.      | 4      | 4                     | 4   |
|                          | h       | 115    | 125                   | 128 |
|                          | M       | 20     | 20                    | 20  |
|                          | M*      | M20 (b | (blind) to be cut out |     |
| Max. cable diam. (mm)    |         | 15     | 15                    | 15  |
| Terminal for cond. cross |         | 1.5    | 1.5                   | 1.5 |
| section (mm²)            | minmax. | -4     | -4                    | -4  |