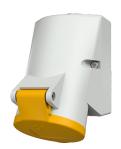

## Wall mounted receptacle with TwinCONTACT

Part no. 1719

- screwless spring terminals suitable for through wiring
- internal fixing
- 4 p and 5 p receptacles the enclosure can be turned 180°