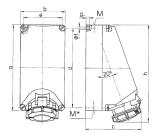

## Drawing

| 1 MB 206         | Poles     | 3             | 4    | 5    | 3             | 4    | 5    |
|------------------|-----------|---------------|------|------|---------------|------|------|
| Dim. in mm       | а         | 225           | 225  | 225  | 225           | 225  | 225  |
|                  | b         | 118           | 118  | 118  | 118           | 118  | 118  |
|                  | c         | 144           | 150  | 152  | 155           | 155  | 159  |
|                  | d         | 208           | 208  | 208  | 208           | 208  | 208  |
|                  | е         | 101           | 101  | 101  | 101           | 101  | 101  |
|                  | f         | 6.3           | 6.3  | 6.3  | 6.3           | 6.3  | 6.3  |
|                  | g.        | 8             | 8    | 8    | 8             | 8    | 8    |
|                  | h         | 249           | 251  | 253  | 255           | 253  | 259  |
|                  | M         | 1x25 and 1x32 |      |      | 1x25 and 1x32 |      |      |
|                  | M*        | 2x25          | 2x25 | 2x25 | 2x25          | 2x25 | 2x25 |
| Max. cable dian  | n. (mm)   | 25            | 25   | 25   | 25            | 25   | 25   |
| Terminal for cor | nd. cross | 1.5           | 1.5  | 1.5  | 2.5           | 2.5  | 2.5  |
| section (mm²) m  | inmax.    | -4            | -4   | -4   | —10           | -10  | —10  |