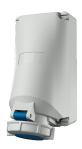

## Wall mounted receptacle

Part no. 5757

- screw terminals
- suitable for through wiring with fixing points for terminal strip part no. 40113

## **Technical specifications**

| Ampere                    | 16 A            |
|---------------------------|-----------------|
| Poles                     | 3 p             |
| Voltage                   | 230 V           |
| Clock position            | 6 h             |
| Hertz                     | 50-60 Hz        |
| Connection technology     | Screw terminals |
| Contact                   | standard        |
| Protection type           | IP 67           |
| Weight                    | 700 g           |
| Declaration of Conformity | CN,CQC          |