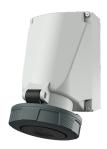

## Wall mounted receptacle

Part no. 2007A

- · screw terminals
- X-CONTACT®
- internal fixing
- enclosure base can be turned 180°
- with 6 fixing points to accommodate special terminals
- products with pilot contact on request

## **Technical specifications**

| Ampere                    | 63 A            |
|---------------------------|-----------------|
| Poles                     | 5 p             |
| Voltage                   | 500 V           |
| Clock position            | 7 h             |
| Hertz                     | 50-60 Hz        |
| Connection technology     | Screw terminals |
| Contact                   | X-CONTACT®      |
| Protection type           | IP 67           |
| Weight                    | 1006 g          |
| Declaration of Conformity | DE,VDE, CN,CQC  |