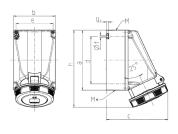

## Drawing

| Drawing                  | Amp.    |                            | 63    |       |
|--------------------------|---------|----------------------------|-------|-------|
| 1 MB 112                 | Poles   | 3                          | 4     | 5     |
| Dim. in mm               | а       | 170                        | 170   | 170   |
|                          | b       | 118                        | 118   | 118   |
|                          | c       | 175                        | 175   | 175   |
|                          | d       | 134.5                      | 134.5 | 134.5 |
|                          | e       | 103                        | 103   | 103   |
|                          | f       | 6.1                        | 6.1   | 6.1   |
|                          | g.      | 6                          | 6     | 6     |
|                          | h       | 219                        | 219   | 219   |
|                          | M       | 40                         | 40    | 40    |
|                          | M*      | 2x40 (blind) to be cut out |       |       |
| Max. cable dian          | n. (mm) | 27                         | 27    | 27    |
| Terminal for cond. cross |         | 6                          | 6     | 6     |
| section (mm2) m          | ninmax. | -25                        | -25   | -25   |