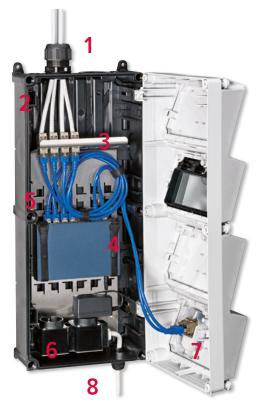

### ... also easy to retrofit.

A modular system combining energy and data technology is ideal for setting up decentralized networks or sub-networks in harsh industrial environments. Wherever data and energy are needed MENNEKES has a solution.

#### Advantages:

- Physically separate enclosures with a hinged upper enclosure part
- Spatial separation of data and energy enclosure
- Standard pre-stamped cable glands
- Cable connection set with multiple sealing inserts for variable cable glands
- Data access from outside through lockable Cepex data outlets possible