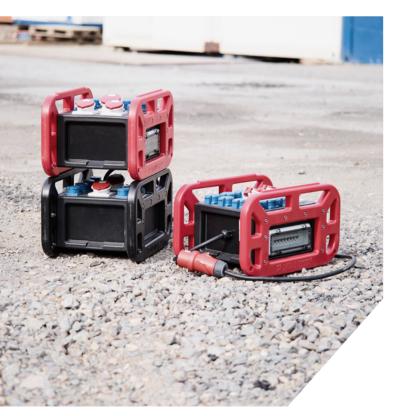

#### Mobile distributors.

Most industrial plants also need mobile power distributors. Whether in production halls with mobile equipment or in maintenance and service, mobile combinations from MENNEKES are an optimum solution for all applications.

For mobile applications MENNEKES offers various solutions: AMAXX combinations are also available as portable variants. The EverGUM series also includes portable distributors and receptacle strips for harsh mechanical conditions. Thanks to the solid rubber enclosure, they can resist acids and alkalies.

The mobile PE distributors provide numerous combination options in stackable insulated enclosures for indoor and outdoor use. The unique, newly developed addition to the family of mobile products is the EverBOX Grip: Developed for the very demanding and mostly confined working environments at shipyards, this 'power pack' offers a new approach to mobile distribution.

### **Mobile distributors.**

AMAXX combination

- · Safe distribution on-site
- · Robust enclosure
- · On/Off switch can be integrated
- · Fusing on-site (for example with fire protection switch in accordance with DIN VDE 0100-420)
- · Available with or without supply cable

EverBOX Grip - mobile distributors

- · Compact enclosure and stackable
- Minimal weight and convenient to carry
- Protected receptacles

Mobile EverGUM distributor

- · Ground clearance prevents water ingress
- Robust
- Colour signal yellow
- · Available with or without supply cable