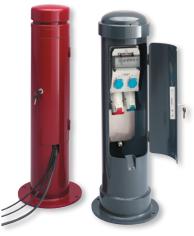

### Stand-alone combinations.

Industrial facilities and outdoor areas have many applications where a fixed position stand alone distributor is required.

In such applications, stand-alone combinations from MENNEKES meet the highest standards.

Our diverse portfolio already covers a broad variety of applications but we can also offer bespoke solutions.

Whether the need is for highly stable power posts or robust stainless steel enclosures with locking systems MENNEKES has the solution.

Power post

Stand-alone combinations