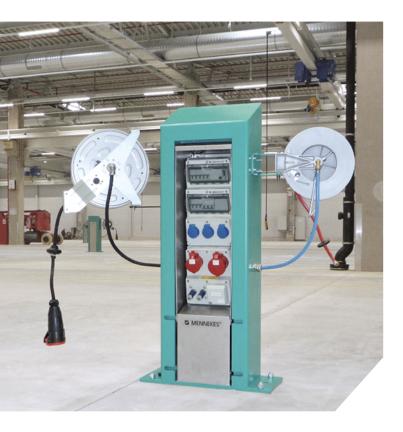

Power post

Stand-alone combinations

### Stand-alone combinations.

Industrial facilities and outdoor areas have many applications where a fixed position stand alone distributor is required.

In such applications, stand-alone combinations from MENNEKES meet the highest standards.

Our diverse portfolio already covers a broad variety of applications but we can also offer bespoke solutions.

Whether the need is for highly stable power posts or robust stainless steel enclosures with locking systems MENNEKES has the solution.