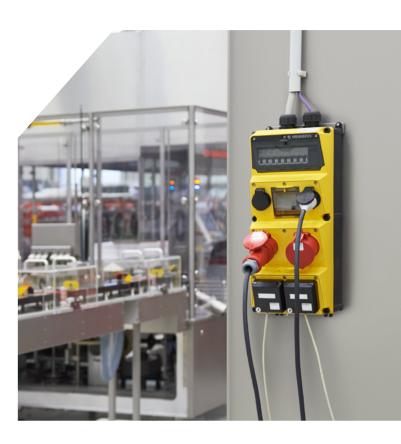

### Flexible project planning:

### for every application the right product ...

Ideally the planning of the basic infrastructure should take into account not only the specific needs of an industrial plant but also leave scope from the start for future redistribution or facility changes.

This applies both to the production technology built on it and to ongoing maintenance. MENNEKES' wall mounted combinations can very easily be adapted to new needs. If the combinations are supplied through cables, a re-positioning is possible without much trouble. If there is a desire for stand solutions, which are also to be connected through ground lines, the planning has to be very precise. MENNEKES' technicians are happy to advise you.