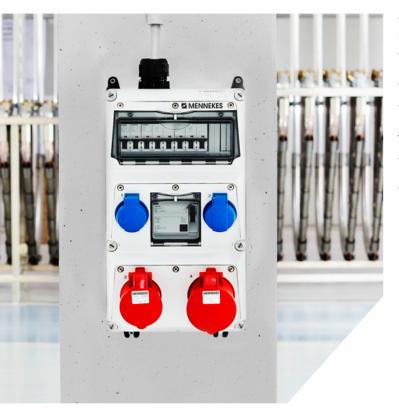

### Wall mounting.

Good planning and project planning involves the selection of suitable products. With AMAXX receptacle combinations by MENNEKES you are optimally equipped, regardless of the environment. The proven product family has been in reliable operation for years and is therefore field-tested.

Thanks to receptacles pointing downwards at an angle, little space is required for inserted cables. The standard front cover colour is light grey. On request we can offer the colour variants silver and yellow.