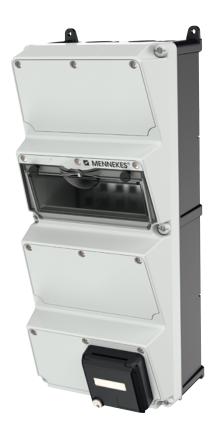

### ... also easy to retrofit.

A modular system combining energy and data technology is ideal for setting up decentralized networks or sub-networks in harsh industrial environments. Wherever data and energy are needed MENNEKES has a solution.

#### Advantages:

- Physically separate enclosures with a hinged upper enclosure part
- Spatial separation of data and energy enclosure
- Standard pre-stamped cable glands
- Cable connection set with multiple sealing inserts for variable cable glands
- Data access from outside through lockable Cepex data outlets possible

## **Energy and data – distributing and networking** with the media distributor.

Our AMAXX enclosures meet the requirements of industrial applications. The use of these proven enclosures for network components offers robust and compact solutions for expanding existing networks or for setting up small networks.

If a network expansion is planned, the media distributor by MENNEKES is the perfect solution. The media distributor can be individually fitted with standard active network components and Keystones.

The plastic enclosure is ideally suited for installing wireless components and protects the installed components against dust, moisture and other environmental influences.