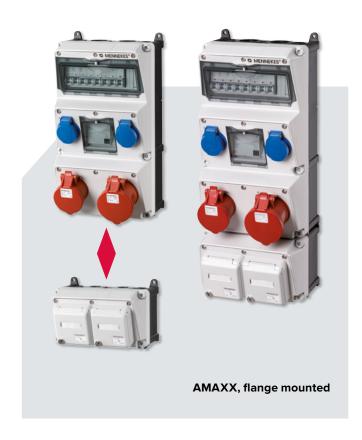

### Wall mounting.

Good planning and project planning involves the selection of suitable products. With AMAXX receptacle combinations by MENNEKES you are optimally equipped, regardless of the environment. The proven product family has been in reliable operation for years and is therefore field-tested.

Thanks to receptacles pointing downwards at an angle, little space is required for inserted cables. The standard front cover colour is light grey. On request we can offer the colour variants silver and yellow.

#### **AMAXX** receptacle combination

- Inclined downwards receptacles
- Modular design
- Individually configurable