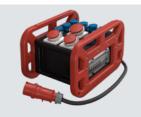

The mobile PE distributors provide numerous combination options in stackable insulated enclosures for indoor and outdoor use. The unique, newly developed addition to the family of mobile products is the EverBOX Grip: Developed for the very demanding and mostly confined working environments at shipyards, this 'power pack' offers a new approach to mobile distribution.

EverBOX Grip - mobile distributors

- · Compact enclosure and stackable
- Minimal weight and convenient to carry
- Protected receptacles

Mobile EverGUM distributor

- · Ground clearance prevents water ingress
- Robust
- Colour signal yellow
- · Available with or without supply cable