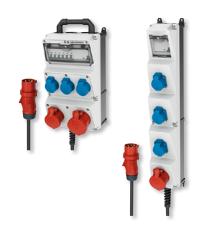

### Wall mounting.

Good planning and project planning involves the selection of suitable products. With AMAXX receptacle combinations by MENNEKES you are optimally equipped, regardless of the environment. The proven product family has been in reliable operation for years and is therefore field-tested.

Thanks to receptacles pointing downwards at an angle, little space is required for inserted cables. The standard front cover colour is light grey. On request we can offer the colour variants silver and yellow.

Wherever there is a need for a robust material in an attractive design, stainless steel surface-mounted receptacle combinations are the right choice.

The EverGUM series is made from solid rubber. In applications with harsh mechanical conditions or aggressive cleaning agents EverGUM enclosures are always the right choice.

#### **AMAXX** receptacle combination

- Inclined downwards receptacles
- Modular design
- Individually configurable

#### **EverGUM** receptacle combination

- Impact-resistant
- High dieletric strength and creep resistance

#### Stainless steel distributors

- Modern design
- · Lockable in plugged-in status