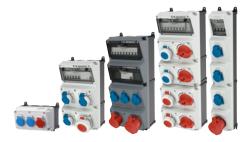

### **Products for the industry**

### Standard material.

In addition to the conventional wall mounted receptacles, the MENNEKES range up to 400 A also includes variants with increased corrosion protection and fusing, as well as residual current protection. This is excellent for industrial applications where the demands imposed on material and products are extremely high.

Our range includes variants of 110-500 V and protection classes IP44 (splash-proof) up to IP67 (water-proof).

PowerTOP Xtra is a complete product family with solutions for every application area. In this regard plugs, connectors and phase inverters have been completely reworked and optimized in every detail.