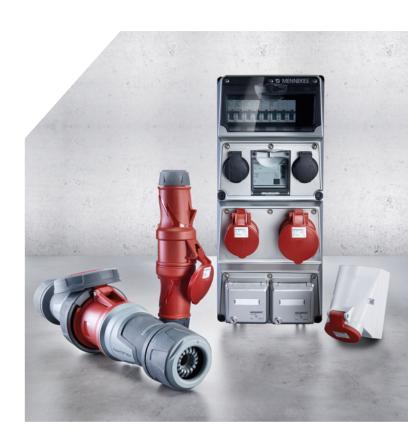

### **Products for the industry**

### Standard material.

In addition to the conventional wall mounted receptacles, the MENNEKES range up to 400 A also includes variants with increased corrosion protection and fusing, as well as residual current protection. This is excellent for industrial applications where the demands imposed on material and products are extremely high.

Our range includes variants of 110-500 V and protection classes IP44 (splash-proof) up to IP67 (water-proof).

PowerTOP Xtra is a complete product family with solutions for every application area. In this regard plugs, connectors and phase inverters have been completely reworked and optimized in every detail.