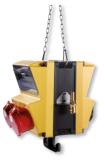

## Suspendable solutions.

Every industrial plant has workplaces which cannot be supplied with energy by conventional wall combinations.

MENNEKES offers a practical solution in the form of suspendable combinations to supply the workplaces with electricity from ceiling trays.

MENNEKES offers several groups of products for this: the suspendable AMAXX combinations, the AirKRAFT and 3KRAFT products as well as Delta BOXES.

#### **AMAXX** suspendable

- · Modular design
- Handle
- · can be equipped with receptacles on two sides

#### **3KRAFT**

 Compressed air connection possible

#### AirKRAFT

· Fusing possible

#### Delta-BOX

· mounted suspension system

**SOLUTIONS FOR INDUSTRIAL APPLICATIONS** 

HOME CONTENTS **PLANNING - REALIZATION** 

**BASIS OF ENERGY DISTRIBUTION** 

FLEXIBLE PLANNING

**ENERGIE & DATA** 

PRODUCTS FOR INDUSTRY