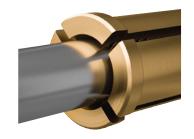

With X-CONTACT MENNEKES has developed a completely innovative contact sleeve solution for industrial plugs and sockets setting new standards in safety, reliability and durability.

#### X-CONTACT

- Secure contact closure and simple handling
- As much as 50% less expenditure of force
- More information can be found at www.X-CONTACT.com