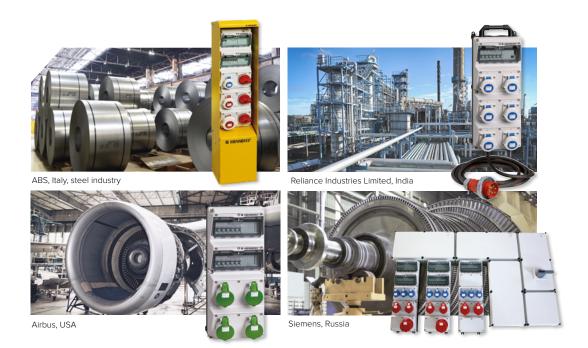

#### References:

- Metal industry | Julius Kleemann, Germany
- Recycling | Milton Keynes Waste Recovery Park, Great Britain
- Steel industry | ABS, Italy
- Energy generation & distribution | Electrabel, Belgium
- Food and beverage industry | Dr. Oetker, Canada
- Aerospace industry | AIRBUS, USA
- Food and beverage industry | Nigerian Bottling Company, Nigeria
- Oil and gas industry | Reliance Industries Limited, India
- Energy generation and distribution | EGAT, Thailand
- Machine engineering | Karl Mayer, China
- Food and beverage industry | Heineken, Cambodia
- Tire industry | Pirelli, Indonesia
- Energy generation and distribution | Siemens, Russia
- Steel and aluminium industry | EMAL (Emirates Aluminium), Abu Dhabi, United Arab Emirates
- Metal industry | Tenaris, Colombia