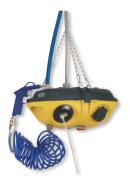

## Suspendable solutions.

Every industrial plant has workplaces which cannot be supplied with energy by conventional wall combinations.

MENNEKES offers a practical solution in the form of suspendable combinations to supply the workplaces with electricity from ceiling trays.

MENNEKES offers several groups of products for this: the suspendable AMAXX combinations, the AirKRAFT and 3KRAFT products as well as Delta BOXES.

#### **AMAXX** suspendable

- · Modular design
- Handle
- · can be equipped with receptacles on two sides

#### **3KRAFT**

 Compressed air connection possible

#### AirKRAFT

· Fusing possible

#### Delta-BOX

· mounted suspension system

**SOLUTIONS FOR INDUSTRIAL APPLICATIONS** 

HOME CONTENTS **PLANNING - REALIZATION** 

**BASIS OF ENERGY DISTRIBUTION** 

FLEXIBLE PLANNING

**ENERGIE & DATA** 

PRODUCTS FOR INDUSTRY