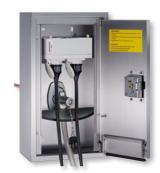

Whether at the factory premises or in production, wherever reliable protection is needed against unauthorized access, or where appearances are important, MENNEKES can offer lockable stainless steel combinations.

Wherever there is a need for a robust material in an attractive design, stainless steel surface-mounted receptacle combinations are the right choice.

The EverGUM series is made from solid rubber. In applications with harsh mechanical conditions or aggressive cleaning agents EverGUM enclosures are always the right choice.

#### Stainless steel distributors

- Modern design
- · Lockable in plugged-in status