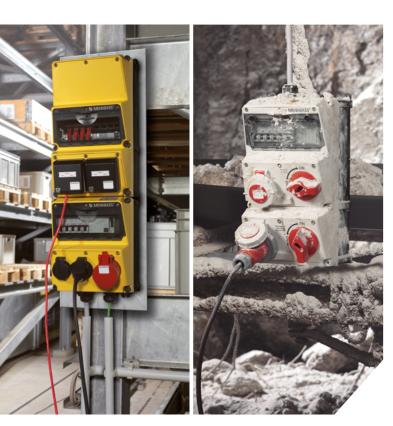

### Flexible project planning:

### for every application the right product ...

Ideally the planning of the basic infrastructure should take into account not only the specific needs of an industrial plant but also leave scope from the start for future redistribution or facility changes.

This applies both to the production technology built on it and to ongoing maintenance. MENNEKES' wall mounted combinations can very easily be adapted to new needs. If the combinations are supplied through cables, a re-positioning is possible without much trouble. If there is a desire for stand solutions, which are also to be connected through ground lines, the planning has to be very precise. MENNEKES' technicians are happy to advise you.

We have many years of experience behind us, especially with such solutions, and can gladly incorporate our expertise into concrete planning.

On the other hand, complete flexibility may be attained with suspendable combinations and mobile distributors, which leave full scope in application, even where there are no walls or columns for the installation.

Whether the machine layout changes in production, or test laboratories have to be converted to new processes, or routes for forklifts and pallet trucks have to be kept flexible, suspendable combinations together with a cleverly planned hall distribution can help avoid future problems before they can arise.