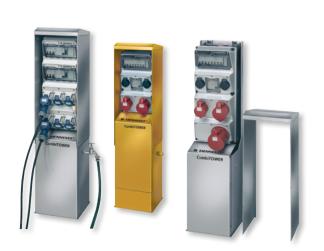

### Stand-alone combinations.

Industrial facilities and outdoor areas have many applications where a fixed position stand alone distributor is required.

In such applications, stand-alone combinations from MENNEKES meet the highest standards.

Our diverse portfolio already covers a broad variety of applications but we can also offer bespoke solutions.

Whether the need is for highly stable power posts or robust stainless steel enclosures with locking systems MENNEKES has the solution.

Power post

Stand-alone combinations