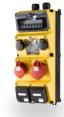

### **Products for the industry**

### Standard material.

In addition to the conventional wall mounted receptacles, the MENNEKES range up to 400 A also includes variants with increased corrosion protection and fusing, as well as residual current protection. This is excellent for industrial applications where the demands imposed on material and products are extremely high.

Our range includes variants of 110-500 V and protection classes IP44 (splash-proof) up to IP67 (water-proof).

PowerTOP Xtra is a complete product family with solutions for every application area. In this regard plugs, connectors and phase inverters have been completely reworked and optimized in every detail.

With X-CONTACT MENNEKES has developed a completely innovative contact sleeve solution for industrial plugs and sockets setting new standards in safety, reliability and durability.