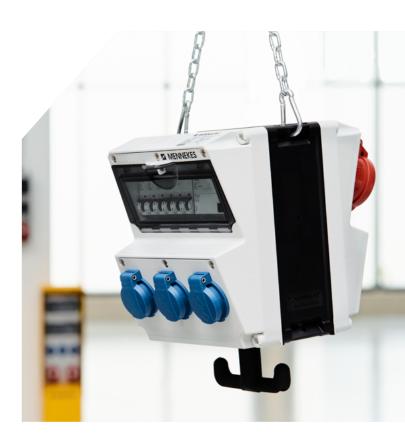

### ... also easy to retrofit.

A modular system combining energy and data technology is ideal for setting up decentralized networks or sub-networks in harsh industrial environments. Wherever data and energy are needed MENNEKES has a solution.

#### Advantages:

- Physically separate enclosures with a hinged upper enclosure part
- Spatial separation of data and energy enclosure
- Standard pre-stamped cable glands
- Cable connection set with multiple sealing inserts for variable cable glands
- Data access from outside through lockable Cepex data outlets possible

## **Energy and data – distributing and networking** with the media distributor.

Our AMAXX enclosures meet the requirements of industrial applications. The use of these proven enclosures for network components offers robust and compact solutions for expanding existing networks or for setting up small networks.

If a network expansion is planned, the media distributor by MENNEKES is the perfect solution. The media distributor can be individually fitted with standard active network components and Keystones.

The plastic enclosure is ideally suited for installing wireless components and protects the installed components against dust, moisture and other environmental influences.