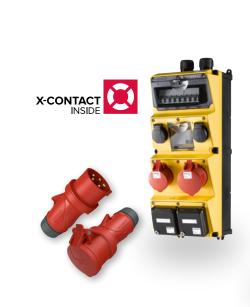

With X-CONTACT MENNEKES has developed a completely innovative contact sleeve solution for industrial plugs and sockets setting new standards in safety, reliability and durability.

#### X-CONTACT

- Secure contact closure and simple handling
- As much as 50% less expenditure of force
- More information can be found at www.X-CONTACT.com