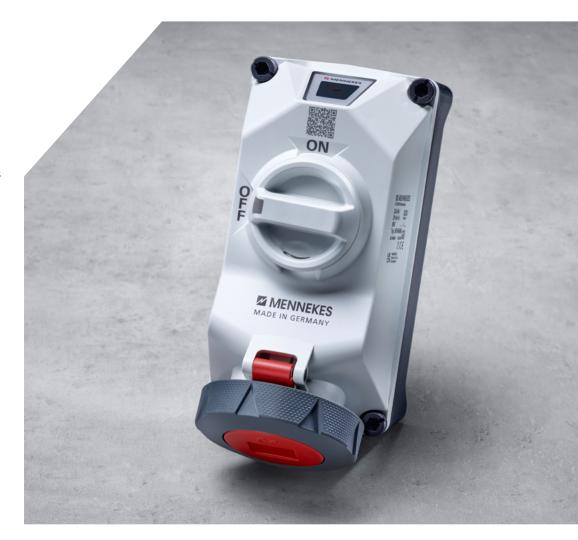

#### Greater safety thanks to a nubbed and rubberised hinged lid (with IP67 / IP69 ingress protection)

Our DUOi wall mounted receptacles which deliver IP67 / IP69 ingress protection, are equipped with a pimpled rubberised hinged cap. It's extremely easy to grab and hold, even in moist or wet conditions, for easy opening and closing.

#### Practical aperture with hinged lid

For comfortable use and reliable operation without mishaps: the receptacle's hinged cap is easy to open and close. It opens upward instead of toward the wall. This prevents collisions with connected cables and cable glands.

#### Quick availability of product information via QR code

Product information must be available for electricians and users. By scanning the centrally applied QR code, installation and operating instructions, accessories or spare parts, declarations of conformity and other important documents relating to the product are directly available at any time.