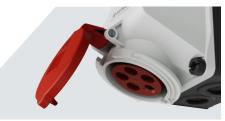

#### Greater safety thanks to a nubbed and rubberised hinged lid (with IP67 / IP69 ingress protection)

Our DUOi wall mounted receptacles which deliver IP67 / IP69 ingress protection, are equipped with a pimpled rubberised hinged cap. It's extremely easy to grab and hold, even in moist or wet conditions, for easy opening and closing.

#### Practical aperture with hinged lid

For comfortable use and reliable operation without mishaps: the receptacle's hinged cap is easy to open and close. It opens upward instead of toward the wall. This prevents collisions with connected cables and cable glands.