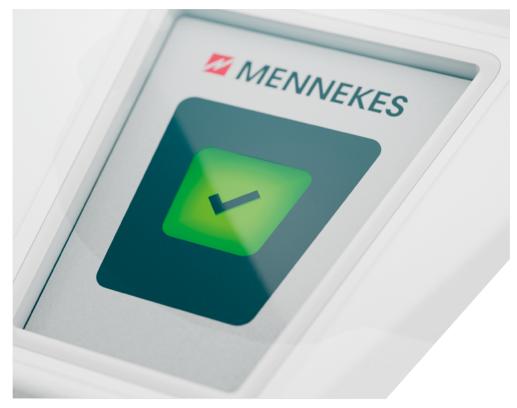

## **Convenient voltage indicator**

#### Always keeping an eye on the operating status

Our switched and interlocked wall mounted receptacle DUOi comes with an LED voltage indicator. This is prominently positioned above the switch and shows you the current status of the device in a supply network of up to 3 phases. This way, you always have the operating status of the DUOi receptacle in front of you: When the outlet is switched on and operating in normal working mode, the indicator lights up green. When the outlet is switched off or an error occurs, the indicator goes out - allowing you to quickly react and promptly address any issues.