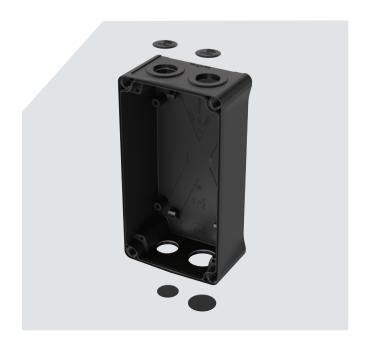

#### Enclosure base with outstanding features

The enclosure base can be rotated through 180 degrees. This lets you flexibly use the M32 cable gland to bring the supply cable in from the top or bottom as required. The enclosure base has four sealed cable entries with different pre-installed threads (three M25 and one M32). You simply push out the grommet of the desired entry for easy termination. You can also get sturdy glands for M32 and M25 cables from us as accessories.