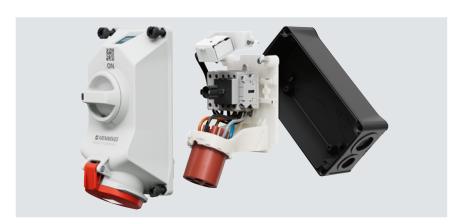

### **Our DUOi wall mounted receptacle**

## Improved, with fantastic new features

Machines and systems operate day and night, conveyor belts run without pause and cranes work nonstop to lift and carry materials weighing tons. Container ports, shipyards, factories, mines, food processing and warehouses are always bustling with activity. Everywhere there's a need for safe reliable power in order to work smoothly and cost-effectively.

This is where our switched and interlocked DUO wall mounted receptacles come in. They've been popular for years across a wide variety of industries and applications. Now we've completely redesigned and optimised this family of receptacles, which come in 16 A and 32 A versions with 3, 4, or 5 poles. The result is the DUOi wall mounted receptacle with fantastic new features. See for yourself!