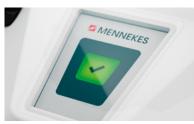

#### Always keeping an eye on the operating status

Our switched and interlocked wall mounted receptacle DUOi comes with an LED voltage indicator. This is prominently positioned above the switch and shows you the current status of the device in a supply network of up to 3 phases. This way, you always have the operating status of the DUOi receptacle in front of you: When the outlet is switched on and operating in normal working mode, the indicator lights up green. When the outlet is switched off or an error occurs, the indicator goes out - allowing you to quickly react and promptly address any issues.