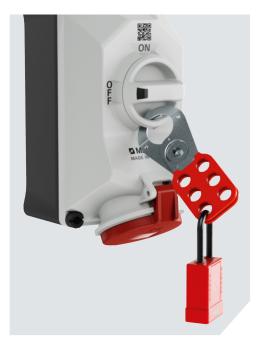

#### Lockout/tagout padlock for additional protection

Do you need to play it absolutely safe? The selector knob of every DUOi wall mounted receptacle's switch has a hole for attaching your own lockout/tagout padlock. This gives you added safety by preventing the switch from being unintentionally turned on when a plug is in the receptacle. The result is complete safety, for example for carrying out maintenance tasks. It's impossible for current to be unintentionally delivered to machines or other equipment – essential for preventing accidents.