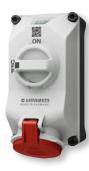

#### DUO lock 1

Our DUOi wall mounted receptacles integrate a switch disconnector with an easy-to-grip rotary switch. It's only possible to connect or disconnect a plug when the switch is in its OFF position—for your own safety.

#### DUO lock 2

When a plug is in the receptacle, you can turn the switch to "ON". This mechanically locks the receptacle to prevent the plug from being pulled out when it's carrying a live current. The result is safe, reliable power for your equipment and machines.