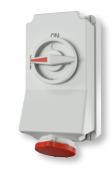

#### Always keeping an eye on the operating status

Our switched and interlocked wall mounted receptacle DUOi comes with an LED voltage indicator. This is prominently positioned above the switch and shows you the current status of the device in a supply network of up to 3 phases. This way, you always have the operating status of the DUOi receptacle in front of you: When the outlet is switched on and operating in normal working mode, the indicator lights up green. When the outlet is switched off or an error occurs, the indicator goes out - allowing you to quickly react and promptly address any issues.