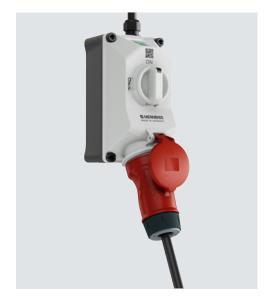

#### Greater safety thanks to a nubbed and rubberised hinged lid (with IP67 / IP69 ingress protection)

Our DUOi wall mounted receptacles which deliver IP67 / IP69 ingress protection, are equipped with a pimpled rubberised hinged cap. It's extremely easy to grab and hold, even in moist or wet conditions, for easy opening and closing.

#### Practical aperture with hinged lid

For comfortable use and reliable operation without mishaps: the receptacle's hinged cap is easy to open and close. It opens upward instead of toward the wall. This prevents collisions with connected cables and cable glands.