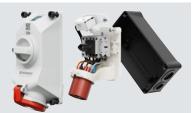

#### Practical mounting plate

The mounting plate is removable for easy cable installation. The receptacle and switch disconnector are on the mounting plate and come prewired. You can also easily remove the mounting plate with the receptacle and switch as a single unit at any time, for example to place them on a firm surface for maintenance work.

#### Ingenious combination head screws

Each switched and interlocked DUOi wall mounted receptacle has four captive combination head screws with quick-screw double thread and interior drive ratchet. This lets you quickly and easily open and close the enclosure using an Allen key or flat-tip screwdriver. The combination head screws are made of plastic and therefore considerably more durable than metal screws.

#### Enclosure base with outstanding features

The enclosure base can be rotated through 180 degrees. This lets you flexibly use the M32 cable gland to bring the supply cable in from the top or bottom as required. The enclosure base has four sealed cable entries with different pre-installed threads (three M25 and one M32). You simply push out the grommet of the desired entry for easy termination. You can also get sturdy glands for M32 and M25 cables from us as accessories.