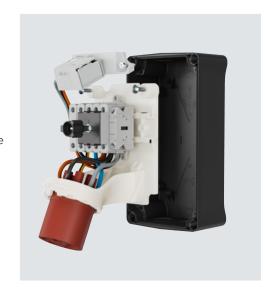

#### Practical mounting plate

The mounting plate is removable for easy cable installation. The receptacle and switch disconnector are on the mounting plate and come prewired. You can also easily remove the mounting plate with the receptacle and switch as a single unit at any time, for example to place them on a firm surface for maintenance work.