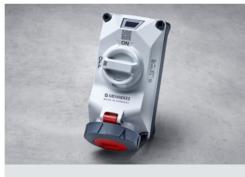

#### DUO lock 1

Our DUOi wall mounted receptacles integrate a switch disconnector with an easy-to-grip rotary switch. It's only possible to connect or disconnect a plug when the switch is in its OFF position—for your own safety.

#### DUO lock 2

When a plug is in the receptacle, you can turn the switch to "ON". This mechanically locks the receptacle to prevent the plug from being pulled out when it's carrying a live current. The result is safe, reliable power for your equipment and machines.

#### Lockout/tagout padlock for additional protection

Do you need to play it absolutely safe? The selector knob of every DUOi wall mounted receptacle's switch has a hole for attaching your own lockout/tagout padlock. This gives you added safety by preventing the switch from being unintentionally turned on when a plug is in the receptacle. The result is complete safety, for example for carrying out maintenance tasks. It's impossible for current to be unintentionally delivered to machines or other equipment – essential for preventing accidents.