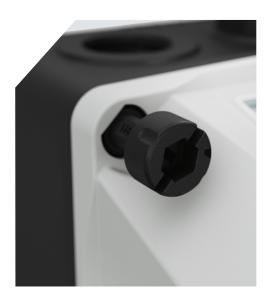

#### Enclosure base with outstanding features

The enclosure base can be rotated through 180 degrees. This lets you flexibly use the M32 cable gland to bring the supply cable in from the top or bottom as required. The enclosure base has four sealed cable entries with different pre-installed threads (three M25 and one M32). You simply push out the grommet of the desired entry for easy termination. You can also get sturdy glands for M32 and M25 cables from us as accessories.