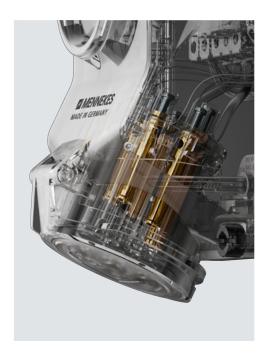

### **Our DUOi wall mounted receptacle**

## Improved, with fantastic new features

Machines and systems operate day and night, conveyor belts run without pause and cranes work nonstop to lift and carry materials weighing tons. Container ports, shipyards, factories, mines, food processing and warehouses are always bustling with activity. Everywhere there's a need for safe reliable power in order to work smoothly and cost-effectively.

This is where our switched and interlocked DUO wall mounted receptacles come in. They've been popular for years across a wide variety of industries and applications. Now we've completely redesigned and optimised this family of receptacles, which come in 16 A and 32 A versions with 3, 4, or 5 poles. The result is the DUOi wall mounted receptacle with fantastic new features. See for yourself!