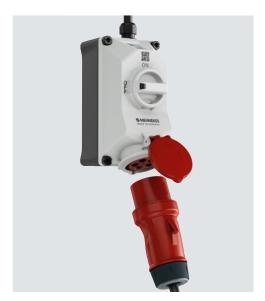

## **Safe and easy operation**

Whether you're an electrician who installs and services receptacles or a user, the safe, easy installation and operation of receptacles is essential. Our DUOi wall mounted receptacles deliver safety and convenience in two ways:

#### DUO lock 1

Our DUOi wall mounted receptacles integrate a switch disconnector with an easy-to-grip rotary switch. It's only possible to connect or disconnect a plug when the switch is in its OFF position—for your own safety.

#### DUO lock 2

When a plug is in the receptacle, you can turn the switch to "ON". This mechanically locks the receptacle to prevent the plug from being pulled out when it's carrying a live current. The result is safe, reliable power for your equipment and machines.

#### Effortlessly connect and disconnect with X-CONTACT

The DUOi wall mounted receptacle features our X-CONTACT contact sleeve technology. The sleeves, which are made of a resilient flexible material, are slotted in an X pattern. When a plug is inserted, its pin expands the opening in the contact sleeve. The plug and receptacle are thus securely joined. It's also especially easy to connect and disconnect a plug – as much as 50% less force is required.