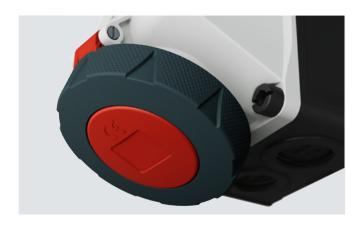

## **Safe and easy operation**

Whether you're an electrician who installs and services receptacles or a user, the safe, easy installation and operation of receptacles is essential. Our DUOi wall mounted receptacles deliver safety and convenience in two ways:

#### DUO lock 1

Our DUOi wall mounted receptacles integrate a switch disconnector with an easy-to-grip rotary switch. It's only possible to connect or disconnect a plug when the switch is in its OFF position—for your own safety.

#### DUO lock 2

When a plug is in the receptacle, you can turn the switch to "ON". This mechanically locks the receptacle to prevent the plug from being pulled out when it's carrying a live current. The result is safe, reliable power for your equipment and machines.

#### Lockout/tagout padlock for additional protection

Do you need to play it absolutely safe? The selector knob of every DUOi wall mounted receptacle's switch has a hole for attaching your own lockout/tagout padlock. This gives you added safety by preventing the switch from being unintentionally turned on when a plug is in the receptacle. The result is complete safety, for example for carrying out maintenance tasks. It's impossible for current to be unintentionally delivered to machines or other equipment – essential for preventing accidents.

#### Greater safety thanks to a nubbed and rubberised hinged lid (with IP67 / IP69 ingress protection)

Our DUOi wall mounted receptacles which deliver IP67 / IP69 ingress protection, are equipped with a pimpled rubberised hinged cap. It's extremely easy to grab and hold, even in moist or wet conditions, for easy opening and closing.

#### Practical aperture with hinged lid

For comfortable use and reliable operation without mishaps: the receptacle's hinged cap is easy to open and close. It opens upward instead of toward the wall. This prevents collisions with connected cables and cable glands.