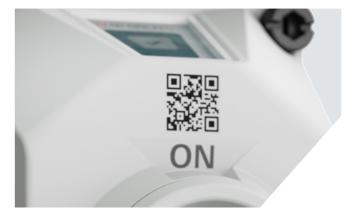

#### Always keeping an eye on the operating status

Our switched and interlocked wall mounted receptacle DUOi comes with an LED voltage indicator. This is prominently positioned above the switch and shows you the current status of the device in a supply network of up to 3 phases. This way, you always have the operating status of the DUOi receptacle in front of you: When the outlet is switched on and operating in normal working mode, the indicator lights up green. When the outlet is switched off or an error occurs, the indicator goes out - allowing you to quickly react and promptly address any issues.

#### Quick availability of product information via QR code

Product information must be available for electricians and users. By scanning the centrally applied QR code, installation and operating instructions, accessories or spare parts, declarations of conformity and other important documents relating to the product are directly available at any time.