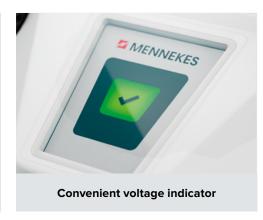

## **Convenient voltage indicator**

#### Always keeping an eye on the operating status

Our switched and interlocked wall mounted receptacle DUOi comes with an LED voltage indicator. This is prominently positioned above the switch and shows you the current status of the device in a supply network of up to 3 phases. This way, you always have the operating status of the DUOi receptacle in front of you: When the outlet is switched on and operating in normal working mode, the indicator lights up green. When the outlet is switched off or an error occurs, the indicator goes out - allowing you to quickly react and promptly address any issues.