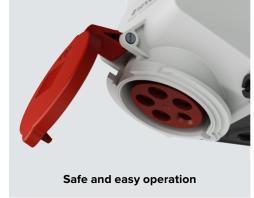

## **Safe and easy operation**

Whether you're an electrician who installs and services receptacles or a user, the safe, easy installation and operation of receptacles is essential. Our DUOi wall mounted receptacles deliver safety and convenience in two ways:

#### DUO lock 1

Our DUOi wall mounted receptacles integrate a switch disconnector with an easy-to-grip rotary switch. It's only possible to connect or disconnect a plug when the switch is in its OFF position—for your own safety.

#### DUO lock 2

When a plug is in the receptacle, you can turn the switch to "ON". This mechanically locks the receptacle to prevent the plug from being pulled out when it's carrying a live current. The result is safe, reliable power for your equipment and machines.