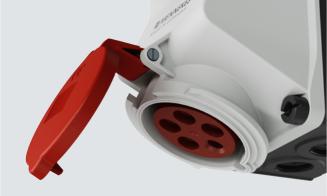

#### Effortlessly connect and disconnect with X-CONTACT

The DUOi wall mounted receptacle features our X-CONTACT contact sleeve technology. The sleeves, which are made of a resilient flexible material, are slotted in an X pattern. When a plug is inserted, its pin expands the opening in the contact sleeve. The plug and receptacle are thus securely joined. It's also especially easy to connect and disconnect a plug – as much as 50% less force is required.

#### Practical aperture with hinged lid

For comfortable use and reliable operation without mishaps: the receptacle's hinged cap is easy to open and close. It opens upward instead of toward the wall. This prevents collisions with connected cables and cable glands.