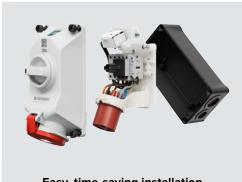

## **Easy, time-saving installation**

It's important for a product to be easy, time-saving and cost effective to install and perform reliably. We have therefore designed our switched and interlocked DUOi wall mounted receptacles with lots of helpful new features:

#### Enclosure base with outstanding features

The enclosure base can be rotated through 180 degrees. This lets you flexibly use the M32 cable gland to bring the supply cable in from the top or bottom as required. The enclosure base has four sealed cable entries with different pre-installed threads (three M25 and one M32). You simply push out the grommet of the desired entry for easy termination. You can also get sturdy glands for M32 and M25 cables from us as accessories.

#### Practical mounting plate

The mounting plate is removable for easy cable installation. The receptacle and switch disconnector are on the mounting plate and come prewired. You can also easily remove the mounting plate with the receptacle and switch as a single unit at any time, for example to place them on a firm surface for maintenance work.

#### Ingenious combination head screws

Each switched and interlocked DUOi wall mounted receptacle has four captive combination head screws with quick-screw double thread and interior drive ratchet. This lets you quickly and easily open and close the enclosure using an Allen key or flat-tip screwdriver. The combination head screws are made of plastic and therefore considerably more durable than metal screws.